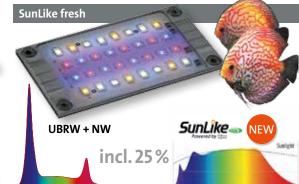

# matrix | pendix LED-module SunLike NEW

Based on the popular luminous colors "Ultra Blue White 1:1" and "Ultra Blue Red White" we have created the new "SunLike"modules. Due to the integration of 25% "Seoul SunLike LED" in the white light area there is on the one hand an implementation of short-wave light (UV-A) and on the other hand this minimizes the dent between blue and green area.

### pendix universal sets fresh

|              | Length | included LED-modules<br>(luminous colors) | con-<br>sumption | luminous<br>flux | suitable for<br>aquarium dimension   | included<br>converter |  |  |  |
|--------------|--------|-------------------------------------------|------------------|------------------|--------------------------------------|-----------------------|--|--|--|
| pendix40.5   | 40 cm  | 4x SunLike fresh<br>1x Neutral White      | 50 watts         | 6.200 lm         | von 60x30x30 cm<br>bis 70x50x40 cm   | 60 watts              |  |  |  |
| pendix60.8   | 60 cm  | 6x SunLike fresh<br>2x Neutral White      | 80 watts         | 10.200 lm        | von 80x35x40 cm<br>bis 90x50x50 cm   | 90 watts              |  |  |  |
| pendix80.11  | 80 cm  | 8x SunLike fresh<br>3x Neutral White      | 110 watts        | 14.200 lm        | von 100x40x40 cm<br>bis 110x60x50 cm | 120 watts             |  |  |  |
| pendix100.14 | 100 cm | 10x SunLike fresh<br>4x Neutral White     | 140 watts        | 18.200 lm        | von 120x40x40 cm<br>bis 130x60x60 cm | 180 watts             |  |  |  |
| pendix130.17 | 130 cm | 12x SunLike fresh<br>5x Neutral White     | 170 watts        | 22.200 lm        | von 150x50x50 cm<br>bis 160x60x60 cm | 240 watts             |  |  |  |