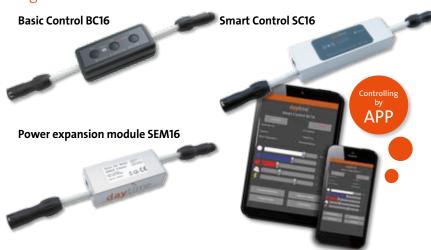

110x60x50 cm | 120 watts             |  |  |  |
| pendix100.14 | 100 cm | 10x SunLike fresh<br>4x Neutral White     | 140 watts        | 18.200 lm        | von 120x40x40 cm<br>bis 130x60x60 cm | 180 watts             |  |  |  |
| pendix130.17 | 130 cm | 12x SunLike fresh<br>5x Neutral White     | 170 watts        | 22.200 lm        | von 150x50x50 cm<br>bis 160x60x60 cm | 240 watts             |  |  |  |

#### customized

Moreover pendix is available in 27 standard lengths (pendix40 to pendix300). Ideal for tank Flexible configuration concerning same as matrix. Modul assembly occurs ex factory, by retailer o the aquarium owner him(her)self Various mounting elements like Top adapter, Wall bracket as wel as suitable converters you wil find on our web site: www.daytime.de

## Light controls



# matrix | pendix LED-module SunLike NEW

Based on the popular luminous colors "Ultra Blue White 1:1" and "Ultra Blue Red White" we have created the new "SunLike"modules. Due to the integration of 25% "Seoul SunLike LED" in the white light area there is on the one hand an implementation of short-wave light (UV-A) and on the other hand this minimizes the dent between blue and green area.