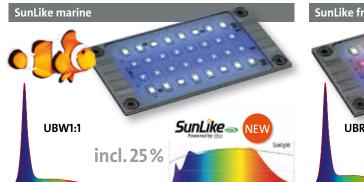

# matrix | pendix LED-module SunLike NEW

Based on the popular luminous colors "Ultra Blue White 1:1" and "Ultra Blue Red White" we have created the new "SunLike"modules. Due to the integration of 25% "Seoul SunLike LED" in the white light area there is on the one hand an implementation of short-wave light (UV-A) and on the other hand this minimizes the dent between blue and green area.

# pendix universal sets marine

| a            | Length | included LED-modules<br>(luminous colors) | con-<br>sumption | luminous<br>flux | suitable for<br>aquarium dimension   | included<br>converter |
|--------------|--------|-------------------------------------------|------------------|------------------|--------------------------------------|-----------------------|
| pendix40.5   | 40 cm  | 4x SunLike marine<br>1x Ultra White       | 50 watts         | 5.800 lm         | von 60x30x30 cm<br>bis 70x50x40 cm   | 60 watts              |
| pendix60.8   | 60 cm  | 6x SunLike marine<br>2x Ultra White       | 80 watts         | 9.600 lm         | von 80x35x40 cm<br>bis 90x50x50 cm   | 90 watts              |
| pendix80.11  | 80 cm  | 8x SunLike marine<br>3x Ultra White       | 110 watts        | 13.400 lm        | von 100x40x40 cm<br>bis 110x60x50 cm | 120 watts             |
| pendix100.14 | 100 cm | 10x SunLike marine<br>4x Ultra White      | 140 watts        | 17.200 lm        | von 120x40x40 cm<br>bis 130x60x60 cm | 180 watts             |
| pendix130.17 | 130 cm | 12x SunLike marine<br>5x Ultra White      | 170 watts        | 21.000 lm        | von 150x50x50 cm<br>bis 160x60x60 cm | 240 watts             |